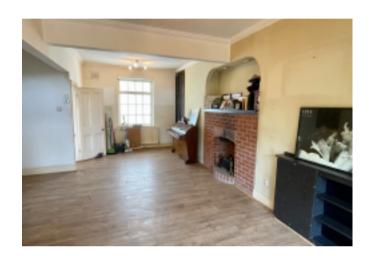

The house which is now in need of complete modernisation offers excellent potential to remodel a Victorian terrace property in one of the areas well established locations.

Briefly the property offers an entrance vestibule area, and a large lounge/dining room which opens into the kitchen.

# GROUND FLOOR

ENTRANCE HALL
KITCHEN 8'10" x 8'4" (2.70 x 2.54)
LOUNGE/DINER 25'3" x 17'9" (7.70 x 5.40)