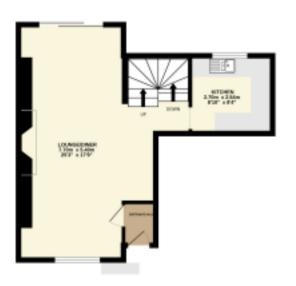

# GROUND FLOOR

ENTRANCE HALL
KITCHEN 8'10" x 8'4" (2.70 x 2.54)
LOUNGE/DINER 25'3" x 17'9" (7.70 x 5.40)