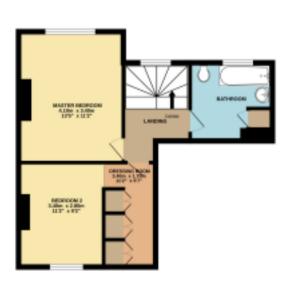

#### FIRST FLOOR & LANDING

MASTER BEDROOM 13'5"  $\times$  11'2" (4.10  $\times$  3.40) DRESSING ROOM 11'2"  $\times$  5'7" (3.40  $\times$  1.70) BEDROOM TWO 11'2"  $\times$  9'2" (3.40  $\times$  2.80) BATHROOM

At lower ground floor level are two good sized cellar chambers and at first floor level are two double bedrooms and a family bathroom.

Hale's fashionable village lies within walking distance with its range of fashionable shops and restaurants. Altrincham is roughly the same distance away with its dramatically improved town centre and Metro System into Manchester.