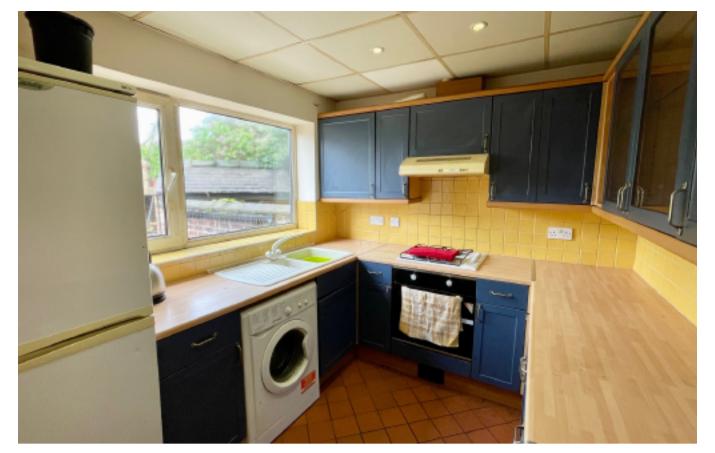

The house which is now in need of complete modernisation offers excellent potential to remodel a Victorian terrace property in one of the areas well established locations.

Briefly the property offers an entrance vestibule area, and a large lounge/dining room which opens into the kitchen.

# GROUND FLOOR

ENTRANCE HALL
KITCHEN 8'10" x 8'4" (2.70 x 2.54)
LOUNGE/DINER 25'3" x 17'9" (7.70 x 5.40)